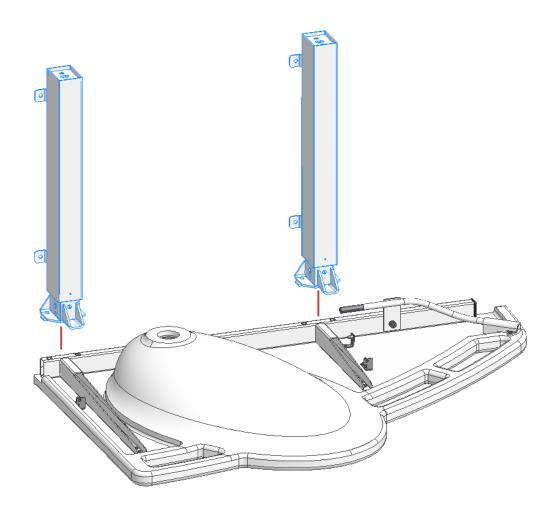

# **Support Washbasin with Basic frame (40-4012/13)**

© ROPOX 2014

Page 6

© ROPOX 2014

# Support Washbasin with Manual frame (40-44014/15)

Page 13 © ROPOX 2014

Tip: Move washbasin to top position to facilitate further mounting