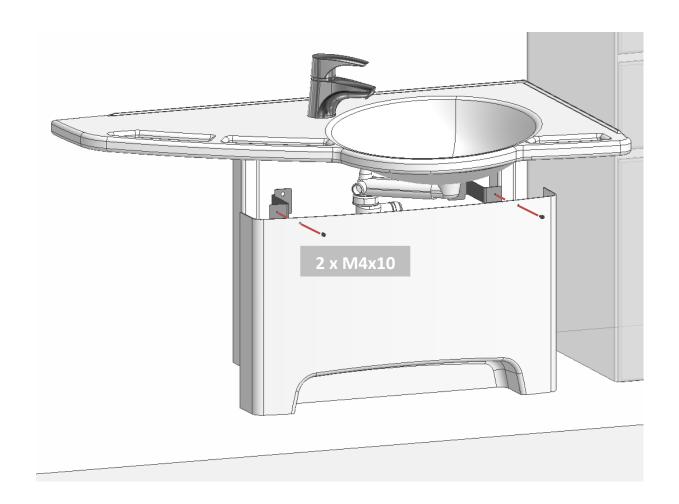

MOUNTING INSTRUCTIONS

Keep this manual with the product at all times



#### Mounting must always be carried out by competent personnel

Before starting installation, check that all parts mentioned in the list of components have been delivered.

See list of components from page 23.

Ropox Support Washbasin is available in three models:



#### NOTE:

When mounting screws in the wall, always consider the strength and nature of the wall. The screws provided are only intended as a guide for installation on a reinforced wall with a view to the specified maximum loads on screws.

# Support Washbasin, Fixed (40-44010/11)





Page 3 © ROPOX 2014

# **Support Washbasin with Basic frame (40-4012/13)**



© ROPOX 2014









Page 6

© ROPOX 2014







# Mounting of covers for 40-44012/13









Page 10 © ROPOX 2014









# Support Washbasin with Manual frame (40-44014/15)





Page 13 © ROPOX 2014

















Tip: Move washbasin to top position to facilitate further mounting









# Mounting of covers for 40-44014/15

















## List of components

#### Ropox Support Washbasin, Fixed, left, 40-44010:

40\*44010-064: Top plate with washbasin, left-oriented 1 (one)

Provided with:

40\*44010-063: Fixed wall bracket, long 1 (one)

40\*44010-062: Fixed wall bracket, short 1 (one)

40\*44010-048: Frame Basic side bracket 1 (one)



#### Ropox Support Washbasin, Fixed, right, 40-44011:

40\*44010-070: Top plate with washbasin, right-oriented 1 (one)

one)

Provided with:

40\*44010-063: Fixed wall bracket, long 1 (one)

40\*44010-062: Fixed wall bracket, short 1