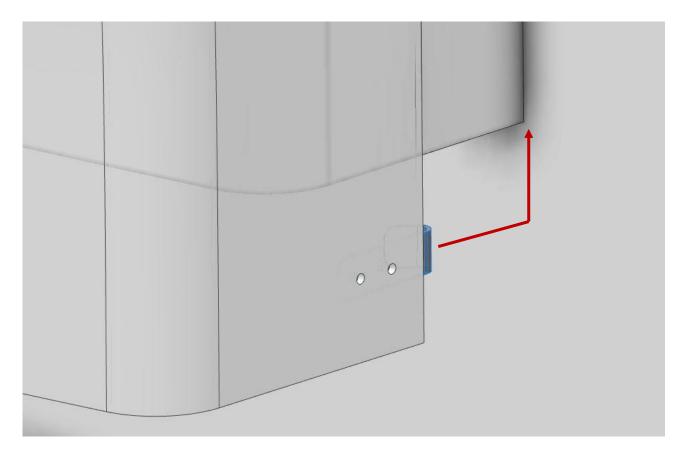

# Mounting of covers for 40-44012/13

Page 10 © ROPOX 2014

# Mounting of covers for 40-44014/15