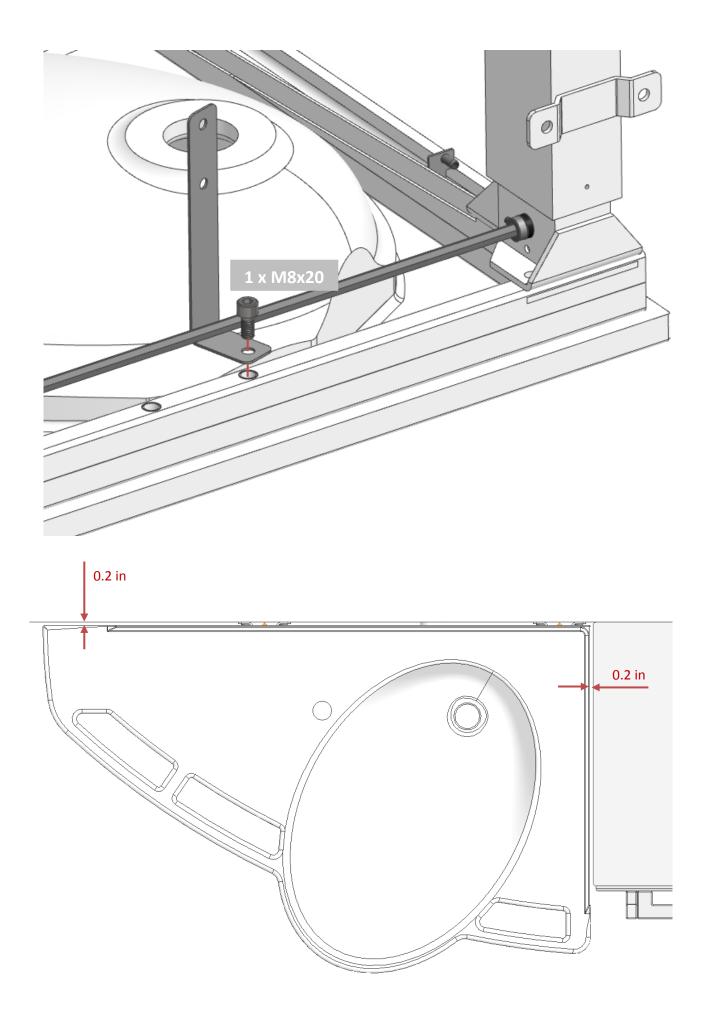

petent personnel

Before starting installation, check that all parts mentioned in the list of components have been delivered.

See list of components from page 23.

Ropox Support Washbasin is available in three models:



#### NOTE:

When mounting screws in the wall, always consider the strength and nature of the wall. The screws provided are only intended as a guide for installation on a reinforced wall with a view to the specified maximum loads on screws.

# Support Washbasin, Fixed (40-44010/11)





Page 3 © ROPOX 2014

# **Support Washbasin with Basic frame (40-4012/13)**



© ROPOX 2014









Page 6

© ROPOX 2014







# Mounting of covers for 40-44012/13









Page 10 © ROPOX 2014









# Support Washbasin with Manual frame (40-44014/15)





Page 13 © ROPOX 2014

















Tip: Move washbasin to top position to facilitate further mounting









# Mounting of covers for 40-44014/15

















## List of components

#### Ropox Support Washbasin, Fixed, left, 40-44010:

40\*44010-064: Top plate with washbasin, left-oriented 1 (one)

Provided with:

40\*44010-063: Fixed wall bracket, long 1 (one)

40\*44010-062: Fixed wall bracket, short 1 (one)

40\*44010-048: Frame Basic side bracket 1 (one)



#### Ropox Support Washbasin, Fixed, right, 40-44011:

40\*44010-070: Top plate with washbasin, right-oriented 1 (one)

one)

Provided with:

40\*44010-063: Fixed wall bracket, long 1 (one)

40\*44010-062: Fixed wall bracket, short 1 (one)

40\*44010-048: Frame Basic side bracket 1 (one)



### Ropox Support Washbasin, Basic height adjustment, left, 40-