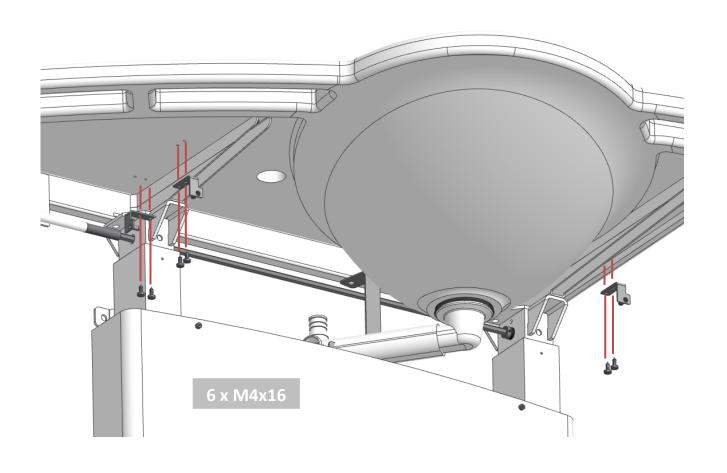

# Mounting of covers for 40-44012/13

Page 10 © ROPOX 2014

# Mounting of covers for 40-44014/15