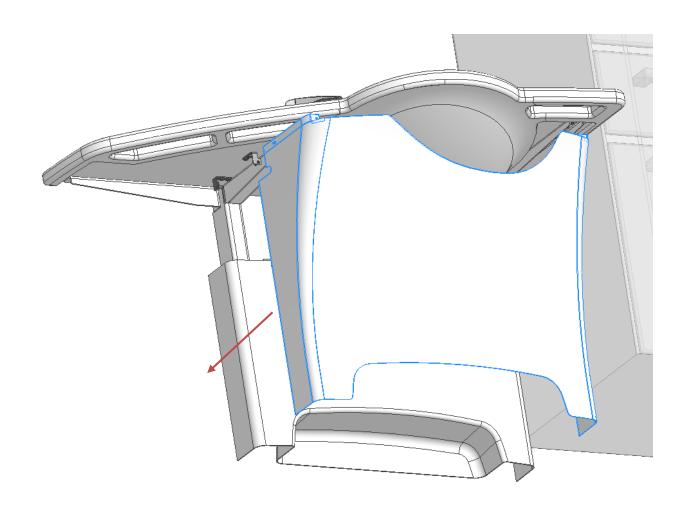

# Mounting of covers for 40-44012/13

Page 10 © ROPOX 2014

# Mounting of covers for 40-44014/15