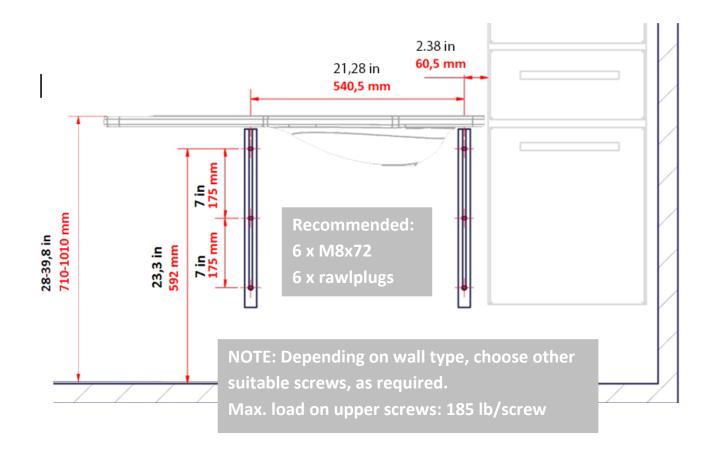

#### NOTE:

When mounting screws in the wall, always consider the strength and nature of the wall. The screws provided are only intended as a guide for installation on a reinforced wall with a view to the specified maximum loads on screws.