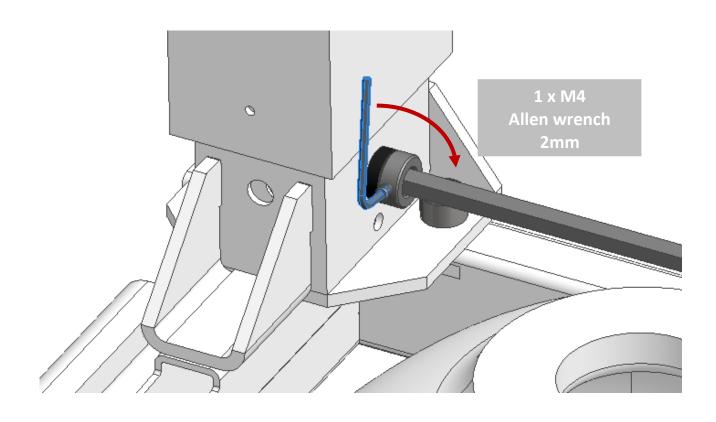

ompetent personnel

Before starting installation, check that all parts mentioned in the list of components have been delivered.

See list of components from page 23.

Ropox Support Washbasin is available in three models:



#### NOTE:

When mounting screws in the wall, always consider the strength and nature of the wall. The screws provided are only intended as a guide for installation on a reinforced wall with a view to the specified maximum loads on screws.

# Support Washbasin, Fixed (40-44010/11)





Page 3 © ROPOX 2014

# **Support Washbasin with Basic frame (40-4012/13)**



© ROPOX 2014









Page 6

© ROPOX 2014







# Mounting of covers for 40-44012/13









Page 10 © ROPOX 2014









# Support Washbasin with Manual frame (40-44014/15)





Page 13 © ROPOX 2014

















Tip: Move washbasin to top position to facilitate further mounting









# Mounting of covers for 40-44014/15

















## List of components

#### Ropox Support Washbasin, Fixed, left, 40-44010:

40\*44010-064: Top plate with washbasin, left-oriented 1 (one)

Provided with:

40\*44010-063: Fixed wall bracket, long 1 (one)

40\*44010-062: Fixed wall bracket, short 1 (one)

40\*44010-048: Frame Basic side bracket 1 (one)



#### Ropox Support Washbasin, Fixed, right, 40-44011:

40\*44010-070: Top plate with washbasin, right-oriented 1 (one)

one)

Provided with:

40\*44010-063: Fixed wall bracket, long 1 (one)

40\*44010-062: Fixed wall bracket, short 1 (one)

40\*44010-048: Frame Basic side bracket 1 (one)



### Ropox Support Washbasin, Basic height adjustment, left, 4