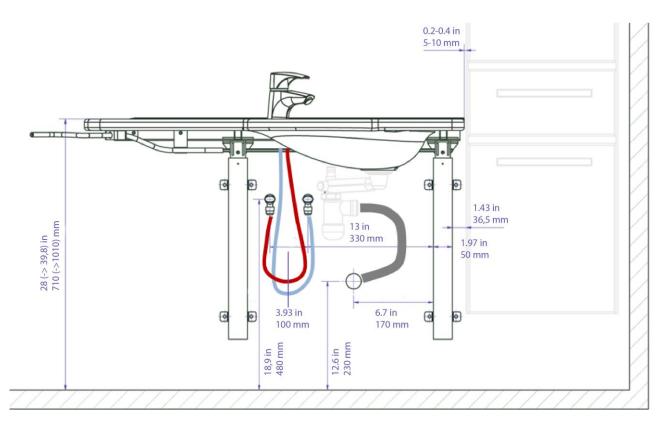

# 9. Optional extras

| 40-44020          | Water and drain kit                            |              |   |
|-------------------|------------------------------------------------|--------------|---|
| Incl.<br>97001601 | Siphon                                         | 1 (one)      |   |
| 97001162          | Flexible drain hose<br>ø32mm / 1.26" pipe stub | 1 (one)      |   |
| 97001035          | ø32mm / 1.26" x88.5° angle                     | 1 (one)      | 8 |
| 97001120          | Connecting hose, ½" x ½", 39,5 in:             | 2 (two)      |   |
| 40*44010-098      | Drain relief                                   | 1 (one)      |   |
| 40-44021          | Cover kit for fixed and basic, left-orion      | <u>ented</u> |   |
| 40-44022          | Cover kit for fixed and basic, right-oriented  |              |   |
| 40-44027          | Cover kit for manual, left-oriented            |              |   |