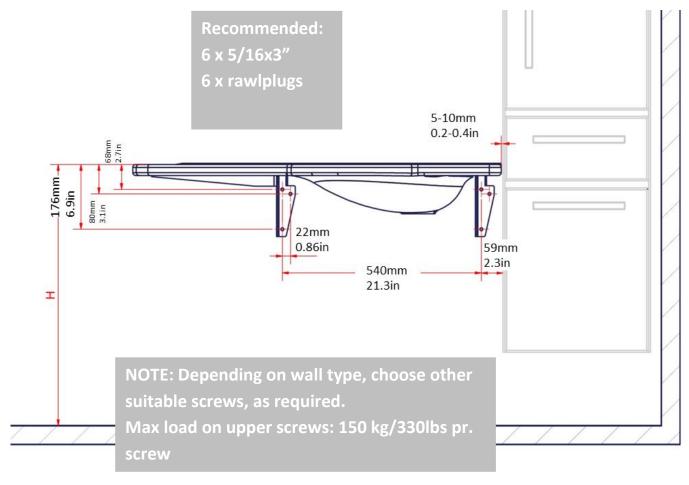

#### Mounting must always be carried out by competent personnel

Before starting installation, check that all parts mentioned in the list of components have been delivered.

See list of components from page 23.

#### NOTE:

When mounting screws in the wall, always consider the strength and nature of the wall. The screws provided are only intended as a guide for installation on a reinforced wall with a view to the specified maximum loads on screws.