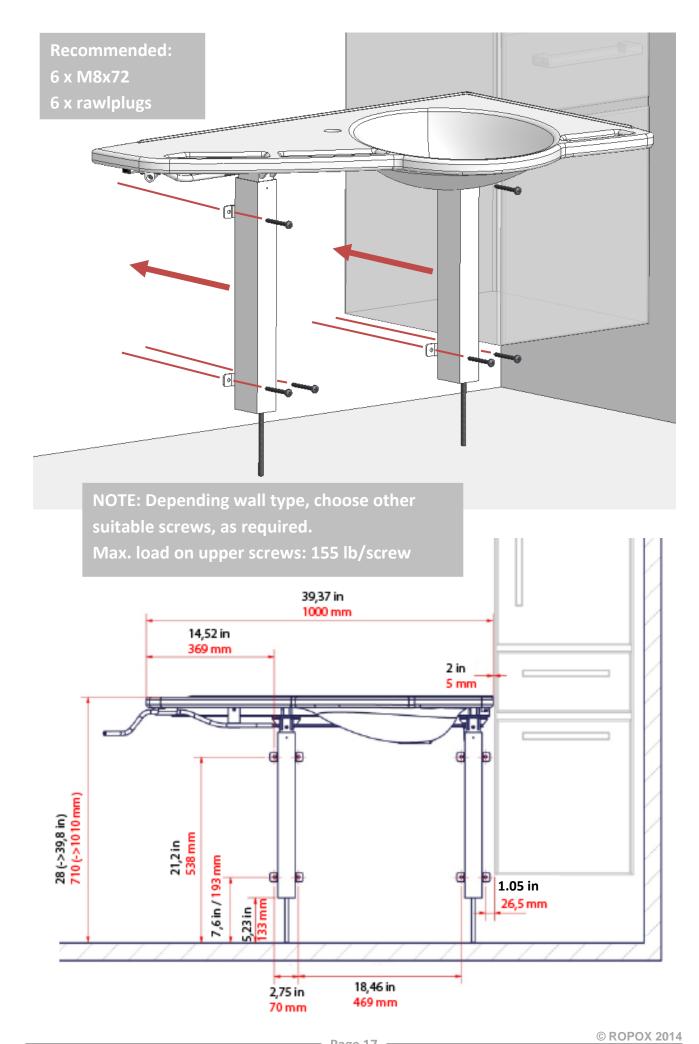

#### NOTE:

When mounting screws in the wall, always consider the strength and nature of the wall. The screws provided are only intended as a guide for installation on a reinforced wall with a view to the specified maximum loads on screws.