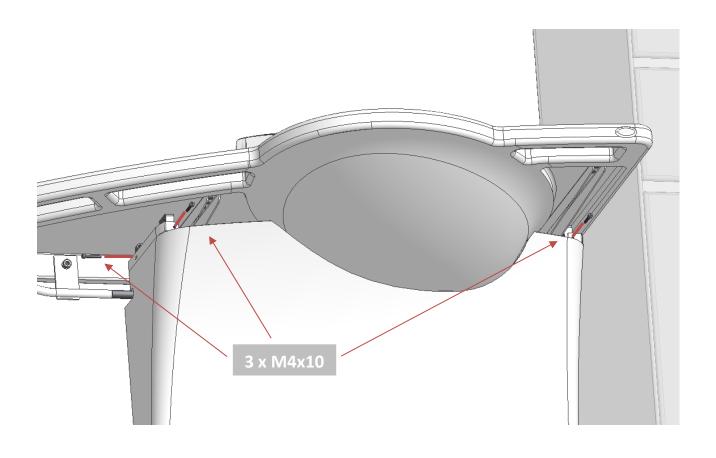

#### Ropox Support Washbasin, Fixed, left, 40-44010:

40\*44010-064: Top plate with washbasin, left-oriented 1 (one)

Provided with:

40\*44010-063: Fixed wall bracket, long 1 (one)

40\*44010-062: Fixed wall bracket, short 1 (one)

#### Ropox Support Washbasin, Fixed, right, 40-44011:

40\*44010-070: Top plate with washbasin, right-oriented 1 (one)

one)

Provided with:

40\*44010-063: Fixed wall bracket, long 1 (one)

40\*44010-062: Fixed wall bracket, short 1 (one)

### Ropox Support Washbasin, Basic height adjustment, left, 40-44012:

40\*44010-064: Top plate with washbasin, left-oriented 1 (one)

Basic height-adjustment brackets

Incl.
40\*44010-025 Long bracket
40\*44010-026 Short bracket
40\*44010-020 Inside legs
97800-022 Threaded plate
97001631 Adjustable handles
40\*44010-048 Frame Basic side bracket

## Ropox Support Washbasin, Basic height adjustment, right, 40-44013:

40\*44010-070: Top plate with washbasin, right-oriented 1 (one)

Basic height-adjustment brackets

 Incl.
 40\*44010-025
 Long bracket

 40\*44010-026
 Short bracket