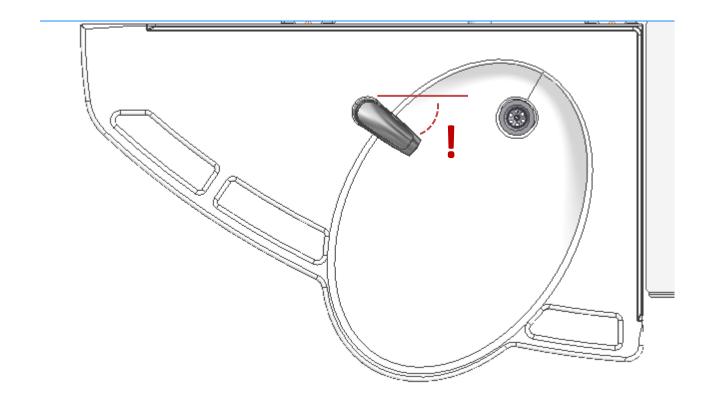

#### Mounting must always be carried out by competent personnel

Before starting installation, check that all parts mentioned in the list of components have been delivered.

See list of components from page 23.

#### NOTE:

When mounting screws in the wall, always consider the strength and nature of the wall. The screws provided are only intended as a guide for installation on a reinforced wall with a view to the specified maximum loads on screws.