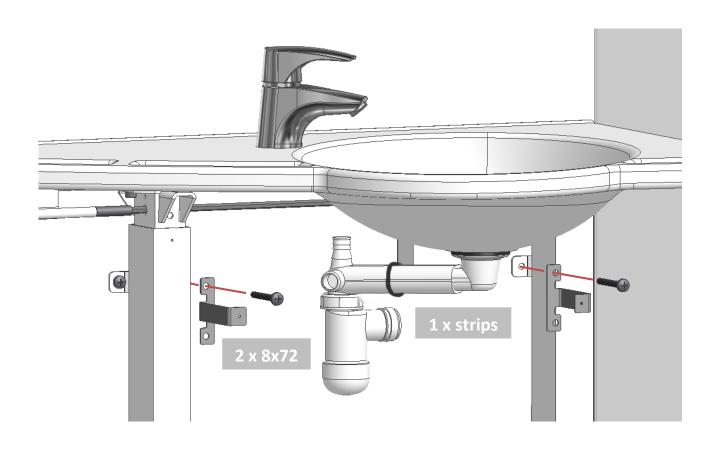

# 9. Optional extras

| 40-44020          | Water and drain kit                            |              |   |
|-------------------|------------------------------------------------|--------------|---|
| Incl.<br>97001601 | Siphon                                         | 1 (one)      |   |
| 97001162          | Flexible drain hose<br>ø32mm / 1.26" pipe stub | 1 (one)      |   |
| 97001035          | ø32mm / 1.26" x88.5° angle                     | 1 (one)      | 8 |
| 97001120          | Connecting hose, ½" x ½", 39,5 in:             | 2 (two)      |   |
| 40*44010-098      | Drain relief                                   | 1 (one)      |   |
| 40-44021          | Cover kit for fixed and basic, left-orion      | <u>ented</u> |   |
| 40-44022          | Cover kit for fixed and basic, right-oriented  |              |   |
| 40-44027          | Cover kit for manual, left-oriented            |              |   |