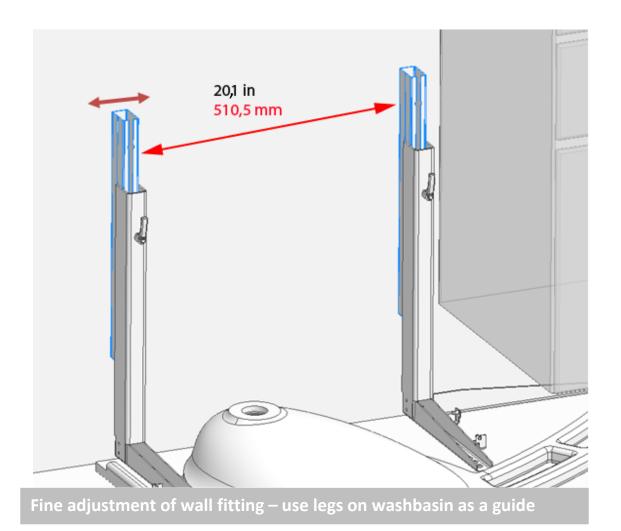

# Support Washbasin with Manual frame (40-44014/15)

Page 13 © ROPOX 2014

Tip: Move washbasin to top position to facilitate further mounting