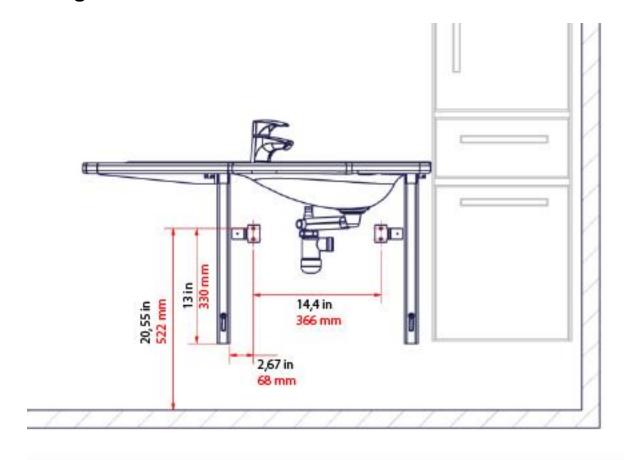

l

# MOUNTING INSTRUCTIONS

Keep this manual with the product at all times



#### Mounting must always be carried out by competent personnel

Before starting installation, check that all parts mentioned in the list of components have been delivered.

See list of components from page 23.

Ropox Support Washbasin is available in three models:



#### NOTE:

When mounting screws in the wall, always consider the strength and nature of the wall. The screws provided are only intended as a guide for installation on a reinforced wall with a view to the specified maximum loads on screws.

# Support Washbasin, Fixed (40-44010/11)





Page 3 © ROPOX 2014

# **Support Washbasin with Basic frame (40-4012/13)**



© ROPOX 2014









Page 6

© ROPOX 2014







# Mounting of covers for 40-44012/13









Page 10 © ROPOX 2014









# Support Washbasin with Manual frame (40-44014/15)





Page 13 © ROPOX 2014

















Tip: Move washbasin to top position to facilitate further mounting









# Mounting of covers for 40-44014/15

















## List of components

#### Ropox Support Washbasin, Fixed, left, 40-44010:

40\*44010-064: Top plate with washbasin, left-oriented 1 (one)

Provided with:

40\*44010-063: Fixed wall bracket, long 1 (one)

40\*44010-062: Fixed wall bracket, short 1 (one)

40\*44010-048: Frame Basic side bracket 1 (one)



#### Ropox Support Washbasin, Fixed, right, 40-44011:

40\*44010-070: Top plate with washbasin, right-oriented 1 (one)

one)

Provided with:

40\*44010-063: Fixed wall bracket, long 1 (one)

40\*44010-062: Fixed wall bracket, shor