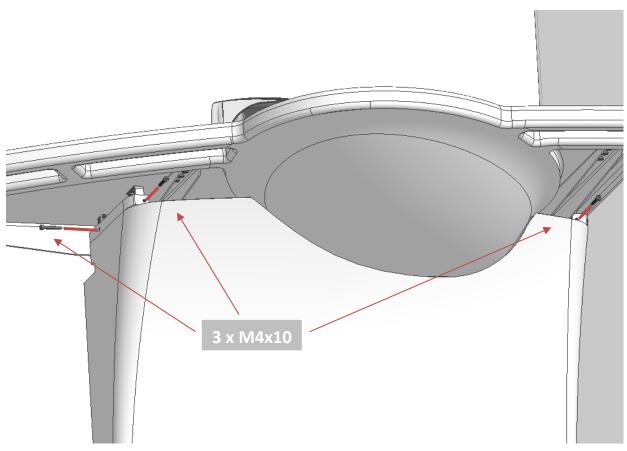

# Mounting of covers for 40-44012/13

Page 10 © ROPOX 2014

# Mounting of covers for 40-44014/15