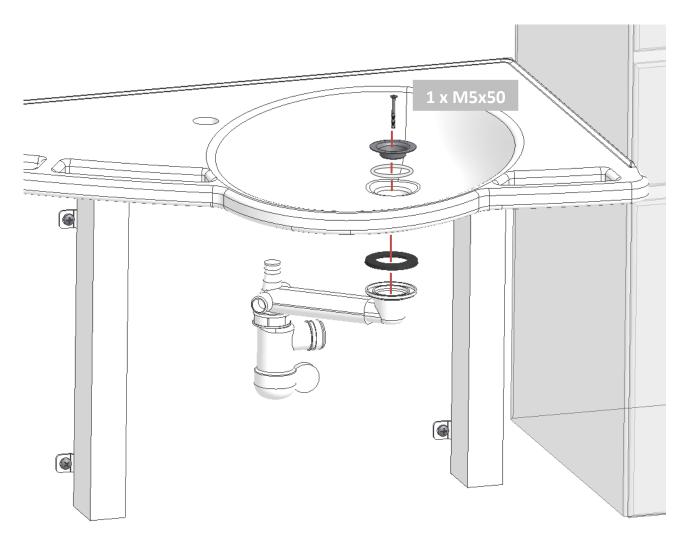

# 9. Optional extras

| 40-44020          | Water and drain kit                            |              |   |
|-------------------|------------------------------------------------|--------------|---|
| Incl.<br>97001601 | Siphon                                         | 1 (one)      |   |
| 97001162          | Flexible drain hose<br>ø32mm / 1.26" pipe stub | 1 (one)      |   |
| 97001035          | ø32mm / 1.26" x88.5° angle                     | 1 (one)      | 8 |
| 97001120          | Connecting hose, ½" x ½", 39,5 in:             | 2 (two)      |   |
| 40*44010-098      | Drain relief                                   | 1 (one)      |   |
| 40-44021          | Cover kit for fixed and basic, left-orion      | <u>ented</u> |   |
| 40-44022          | Cover kit for fixed and basic, right-oriented  |              |   |
| 40-44027          | Cover kit for manual, left-oriented            |              |   |