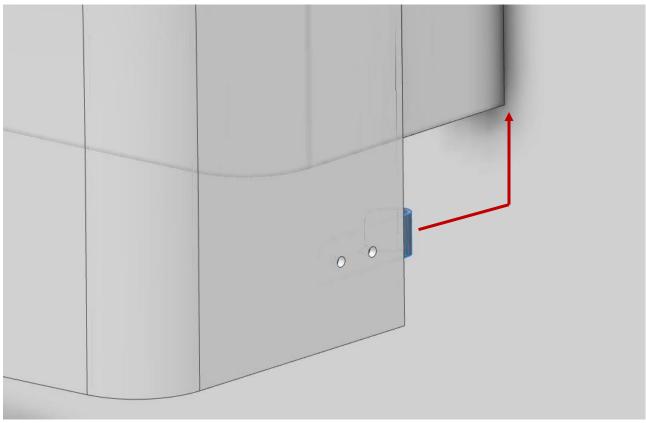

# Mounting of covers for 40-44012/13

Page 10 © ROPOX 2014

# Mounting of covers for 40-44014/15