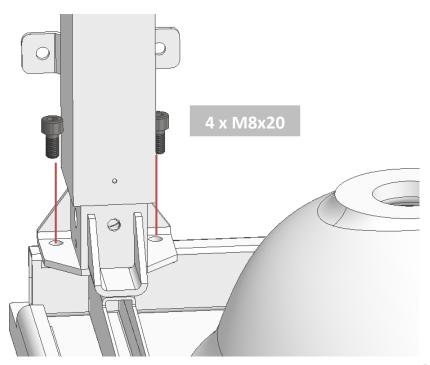

# **Support Washbasin with Basic frame (40-4012/13)**

© ROPOX 2014

Page 6

© ROPOX 2014

# Support Washbasin with Manual frame (40-44014/15)

Page 13 © ROPOX 2014

Tip: Move washbasin to top position to facilitate further mounting