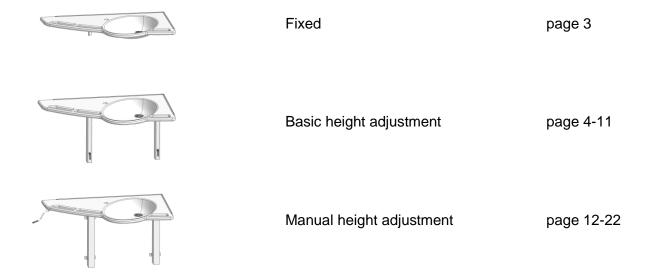

Ropox Support Washbasin is available in three models:

# Support Washbasin, Fixed (40-44010/11)

Page 3 © ROPOX 2014

# **Support Washbasin with Basic frame (40-4012/13)**

© ROPOX 2014

Page 6

© ROPOX 2014

# Support Washbasin with Manual frame (40-44014/15)

Page 13 © ROPOX 2014

Tip: Move washbasin to top position to facilitate further mounting