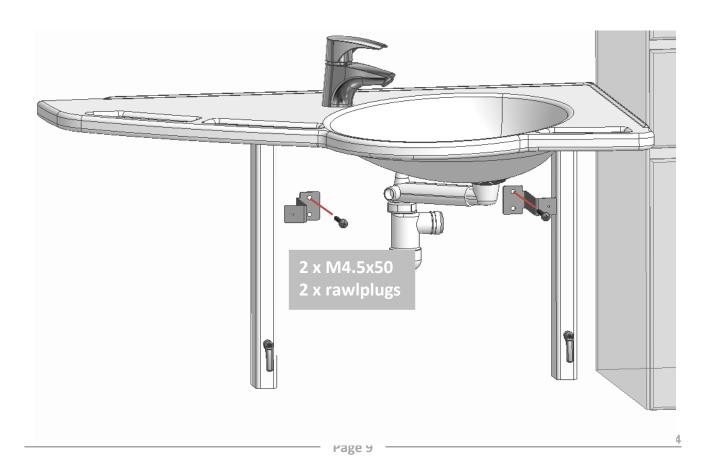

#### Ropox Support Washbasin, Fixed, left, 40-44010:

40\*44010-064: Top plate with washbasin, left-oriented 1 (one)

Provided with:

40\*44010-063: Fixed wall bracket, long 1 (one)

40\*44010-062: Fixed wall bracket, short 1 (one)

#### Ropox Support Washbasin, Fixed, right, 40-44011:

40\*44010-070: Top plate with washbasin, right-oriented 1 (one)

one)

Provided with:

40\*44010-063: Fixed wall bracket, long 1 (one)

40\*44010-062: Fixed wall bracket, short 1 (one)