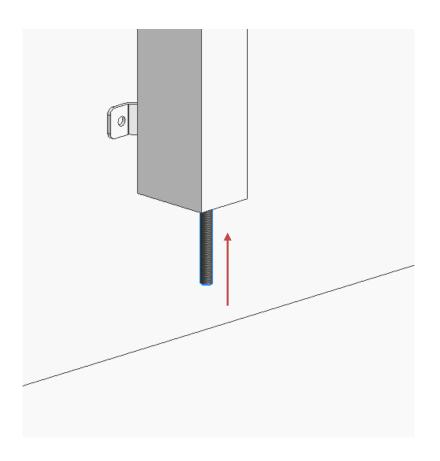

#### NOTE:

When mounting screws in the wall, always consider the strength and nature of the wall. The screws provided are only intended as a guide for installation on a reinforced wall with a view to the specified maximum loads on screws.