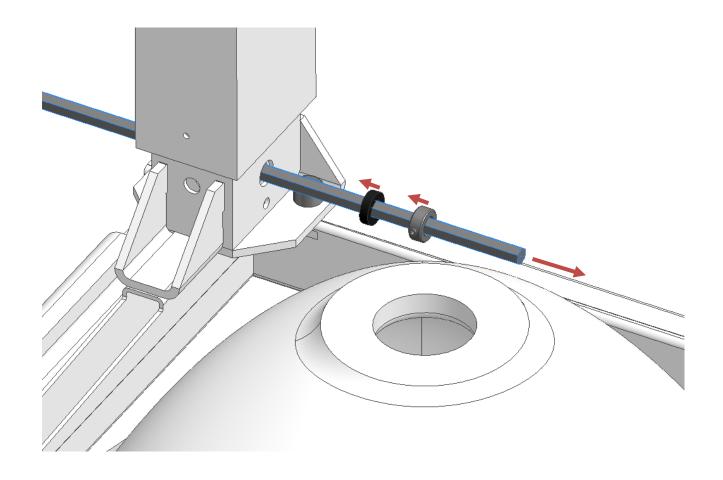

Frame Manual support, left Hand crank assembly left

30-67600:

Incl.

Flexi legs, Manual

Cover

Distance blocks

2 (two) sets

40\*44010-038:

Hexagonal shaft

1 (one)

20\*60320-548:

Hand crank

1 (one)

30-67600:

Flexi legs, Manual

Cover

Distance blocks

2 (two) sets

40\*44010-038:

Hexagonal shaft

1 (one)

20\*60320-548: Hand crank 1 (one)