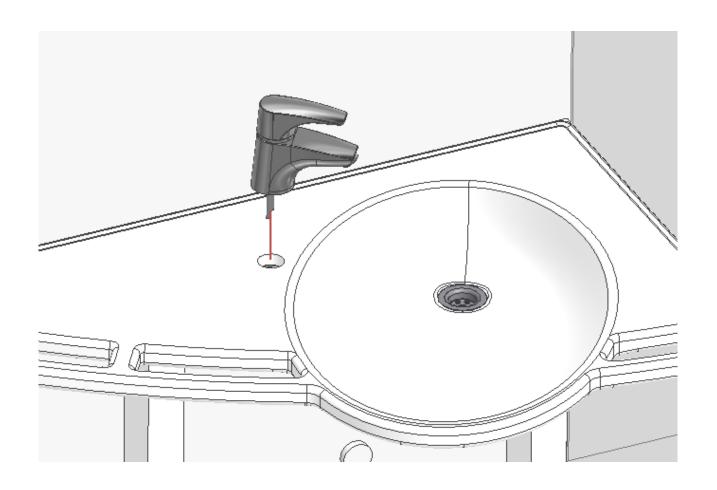

40-44028 Cover kit for manual, right-oriented

| <b>40-44040</b> Incl. 97001012            | Mixer tap, Oras Saga: ½"x3/8"                                                  | 1 (one)<br>2 (two)            |   |
|-------------------------------------------|--------------------------------------------------------------------------------|-------------------------------|---|
| 40-44041                                  | Auxiliary lever for Oras mixer tap<br>Length of lever 15 cm / 5.9" from centre | 1 (one)                       |   |
| <b>40-44044</b> Incl. 97001101            | Mixer tap, Damixa Clover Easy  Transition piece 10x½"                          | 1 (one)<br>2 (two)            |   |
| 40-44045<br>Incl.<br>97001348<br>97001101 | No-touch mixer tap Oras Electra 6250F  Oras Cu-tube ½"x3/8"                    | 1 (one)<br>1 (one)<br>2 (two) |   |
| 40-40935                                  | Overflow plug                                                                  | 1 (one)                       | j |