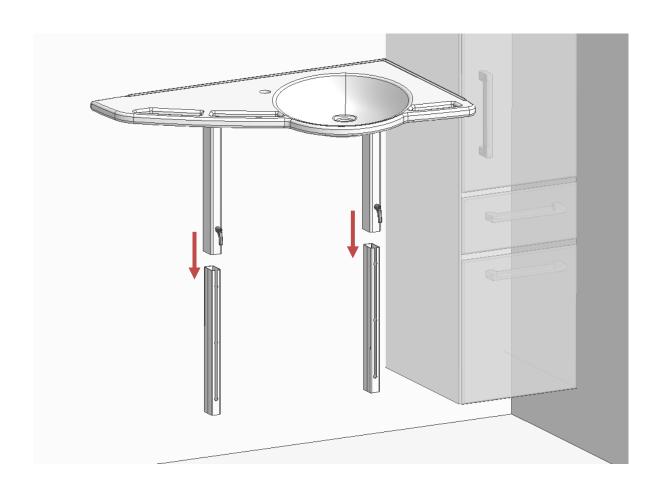

# Support Washbasin with Manual frame (40-44014/15)

Page 13 © ROPOX 2014

Tip: Move washbasin to top position to facilitate further mounting