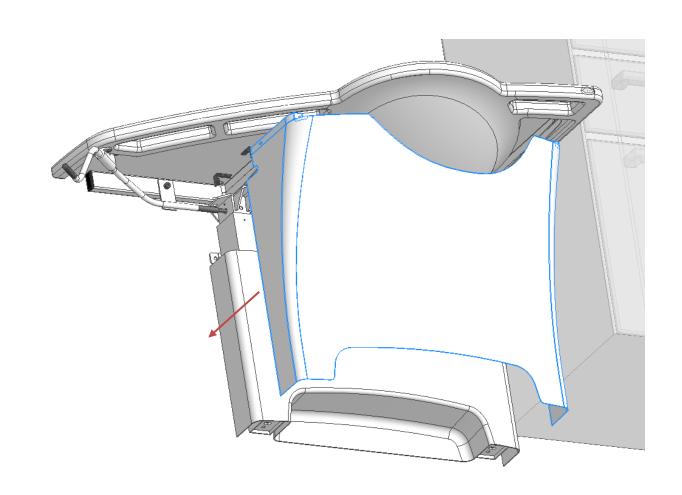

# Mounting of covers for 40-44012/13

Page 10 © ROPOX 2014

# Mounting of covers for 40-44014/15