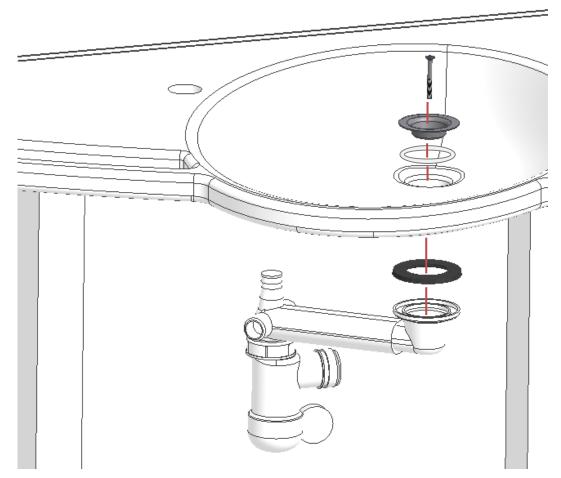

# 9. Optional extras

| 40-44020          | Water and drain kit                            |              |   |
|-------------------|------------------------------------------------|--------------|---|
| Incl.<br>97001601 | Siphon                                         | 1 (one)      |   |
| 97001162          | Flexible drain hose<br>ø32mm / 1.26" pipe stub | 1 (one)      |   |
| 97001035          | ø32mm / 1.26" x88.5° angle                     | 1 (one)      | 8 |
| 97001120          | Connecting hose, ½" x ½", 39,5 in:             | 2 (two)      |   |
| 40*44010-098      | Drain relief                                   | 1 (one)      |   |
| 40-44021          | Cover kit for fixed and basic, left-orion      | <u>ented</u> |   |
| 40-44022          | Cover kit for fixed and basic, right-oriented  |              |   |
| 40-44027          | Cover kit for manual, left-oriented            |              |   |