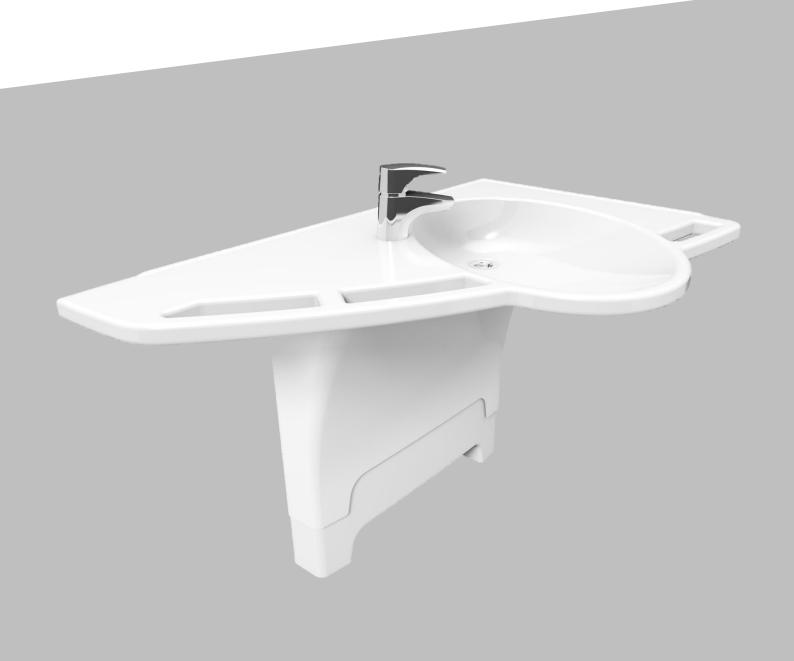

# Ropox Support Washbasin

Fixed - Basic - Manual

Ropox Support Washbasin is available in three models: