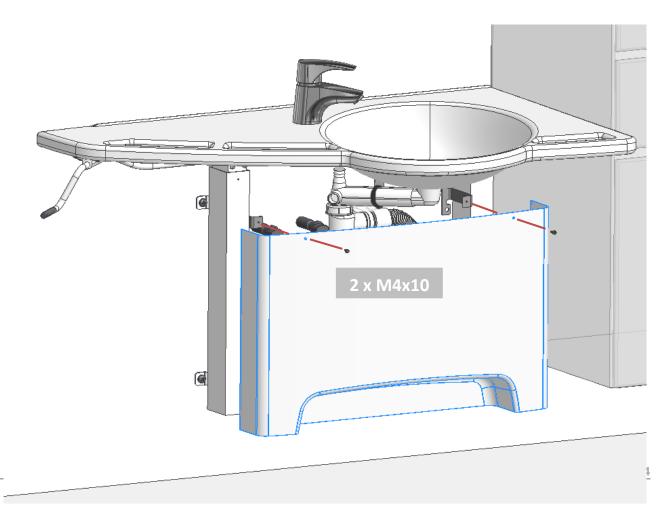

# Mounting of covers for 40-44012/13

Page 10 © ROPOX 2014

# Mounting of covers for 40-44014/15