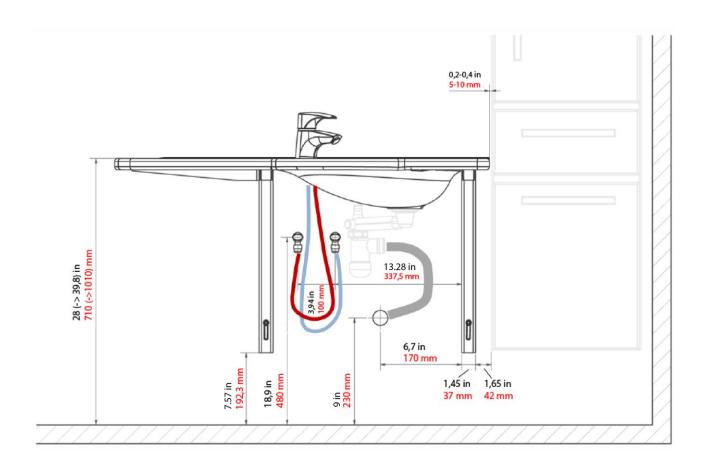

# 9. Optional extras

| 40-44020          | Water and drain kit                            |              |   |
|-------------------|------------------------------------------------|--------------|---|
| Incl.<br>97001601 | Siphon                                         | 1 (one)      |   |
| 97001162          | Flexible drain hose<br>ø32mm / 1.26" pipe stub | 1 (one)      |   |
| 97001035          | ø32mm / 1.26" x88.5° angle                     | 1 (one)      | 8 |
| 97001120          | Connecting hose, ½" x ½", 39,5 in:             | 2 (two)      |   |
| 40*44010-098      | Drain relief                                   | 1 (one)      |   |
| 40-44021          | Cover kit for fixed and basic, left-orion      | <u>ented</u> |   |
| 40-44022          | Cover kit for fixed and basic, right-oriented  |              |   |
| 40-44027          | Cover kit for manual, left-oriented            |              |   |