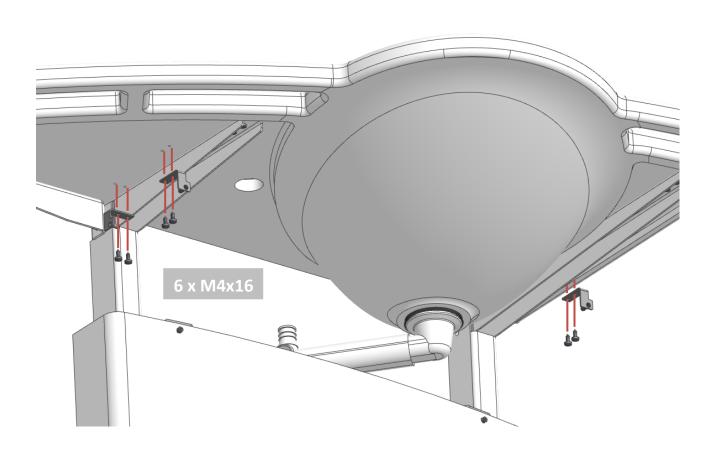

# **Support Washbasin with Basic frame (40-4012/13)**

© ROPOX 2014

Page 6

© ROPOX 2014