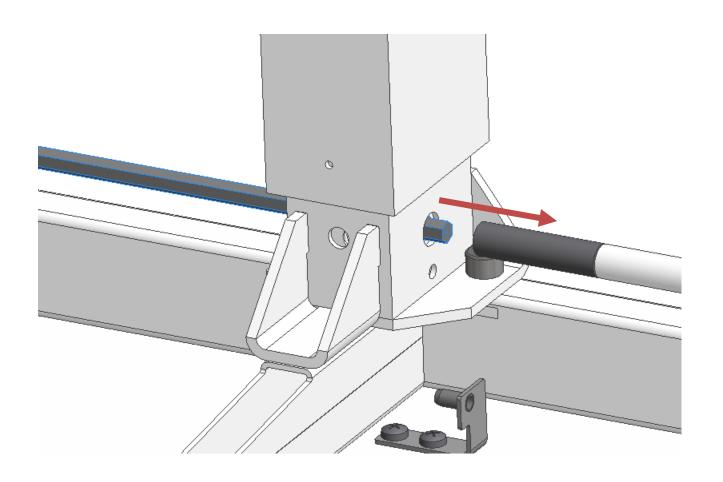

competent personnel

Before starting installation, check that all parts mentioned in the list of components have been delivered.

See list of components from page 23.

Ropox Support Washbasin is available in three models:



#### NOTE:

When mounting screws in the wall, always consider the strength and nature of the wall. The screws provided are only intended as a guide for installation on a reinforced wall with a view to the specified maximum loads on screws.

# Support Washbasin, Fixed (40-44010/11)





Page 3 © ROPOX 2014

# **Support Washbasin with Basic frame (40-4012/13)**



© ROPOX 2014









Page 6

© ROPOX 2014







# Mounting of covers for 40-44012/13









Page 10 © ROPOX 2014









# Support Washbasin with Manual frame (40-44014/15)





Page 13 © ROPOX 2014

















Tip: Move washbasin to top position to facilitate further mounting









# Mounting of covers for 40-44014/15

















## List of components

#### Ropox Support Washbasin, Fixed, left, 40-44010:

40\*44010-064: Top plate with washbasin, left-oriented 1 (one)

Provided with:

40\*44010-063: Fixed wall bracket, long 1 (one)

40\*44010-062: Fixed wall bracket, short 1 (one)

40\*44010-048: Frame Basic side bracket 1 (one)



#### Ropox Support Washbasin, Fixed, right, 40-44011:

40\*44010-070: Top plate with washbasin, right-oriented 1 (one)

one)

Provided with:

40\*44010-063: Fixed wall bracket, long 1 (one)

40\*44010-062: Fixed wall bracket, short 1 (one)

40\*44010-048: Frame Basic side bracket 1 (one)



### Ropox Support Washbasin, Basic height adjustment, left,