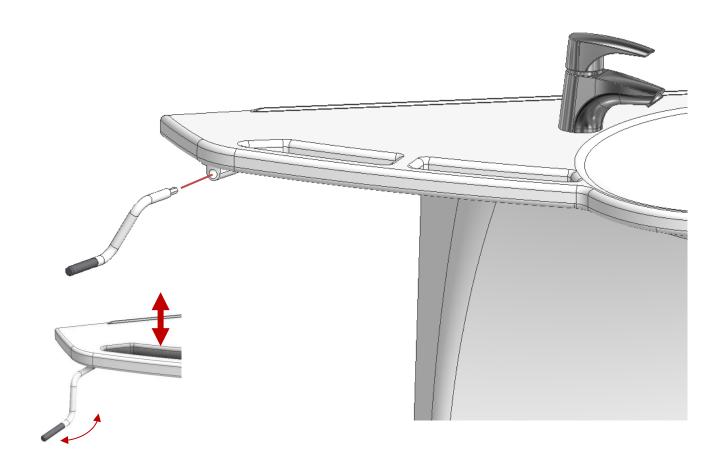

# Support Washbasin with Manual frame (40-44014/15)

Page 13 © ROPOX 2014

Tip: Move washbasin to top position to facilitate further mounting