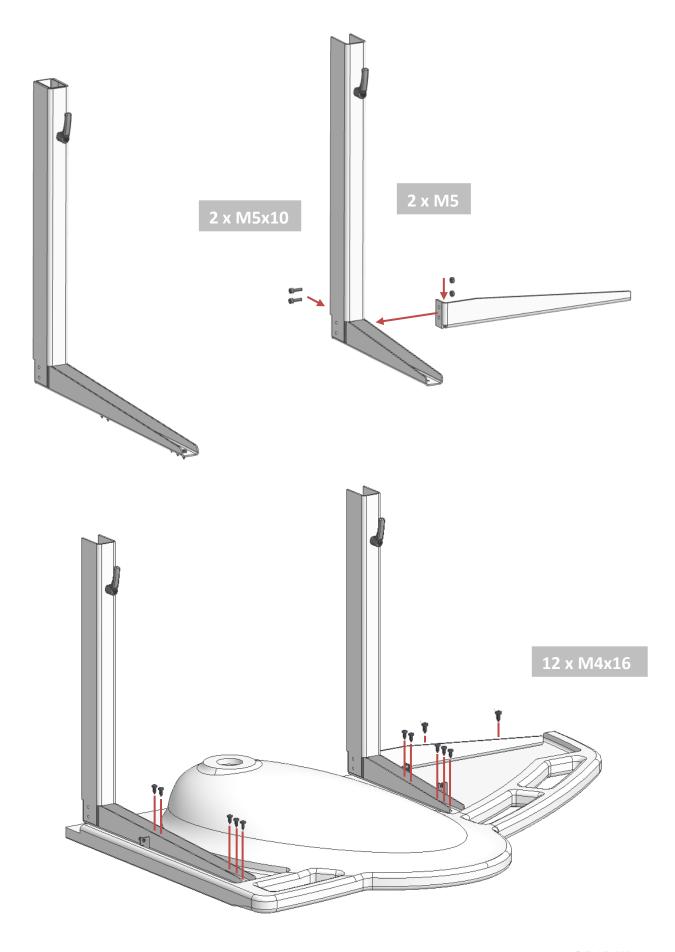

# **Support Washbasin with Basic frame (40-4012/13)**

© ROPOX 2014

Page 6

© ROPOX 2014