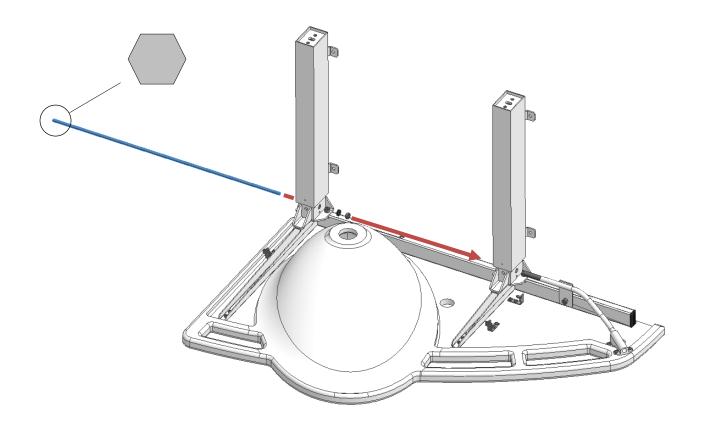

# **Support Washbasin with Basic frame (40-4012/13)**

© ROPOX 2014

Page 6

© ROPOX 2014

# Support Washbasin with Manual frame (40-44014/15)

Page 13 © ROPOX 2014

Tip: Move washbasin to top position to facilitate further mounting