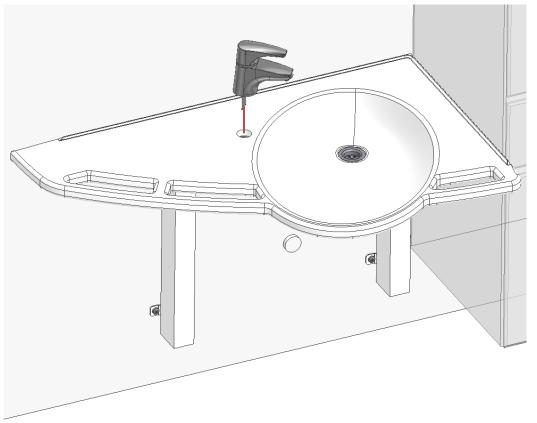

# 9. Optional extras

| 40-44020          | Water and drain kit                            |              |   |
|-------------------|------------------------------------------------|--------------|---|
| Incl.<br>97001601 | Siphon                                         | 1 (one)      |   |
| 97001162          | Flexible drain hose<br>ø32mm / 1.26" pipe stub | 1 (one)      |   |
| 97001035          | ø32mm / 1.26" x88.5° angle                     | 1 (one)      | 8 |
| 97001120          | Connecting hose, ½" x ½", 39,5 in:             | 2 (two)      |   |
| 40*44010-098      | Drain relief                                   | 1 (one)      |   |
| 40-44021          | Cover kit for fixed and basic, left-orion      | <u>ented</u> |   |
| 40-44022          | Cover kit for fixed and basic, right-oriented  |              |   |
| 40-44027          | Cover kit for manual, left-oriented            |              |   |

40-44028 Cover kit for manual, right-oriented

| <b>40-44040</b> Incl. 97001012            | Mixer tap, Oras Saga: ½"x3/8"                                                  | 1 (one)<br>2 (two)            |   |
|-------------------------------------------|--------------------------------------------------------------------------------|-------------------------------|---|
| 40-44041                                  | Auxiliary lever for Oras mixer tap<br>Length of lever 15 cm / 5.9" from centre | 1 (one)                       |   |
| <b>40-44044</b> Incl. 97001101            | Mixer tap, Damixa Clover Easy  Transition piece 10x½"                          | 1 (one)<br>2 (two)            |   |
| 40-44045<br>Incl.<br>97001348<br>97001101 | No-touch mixer tap Oras Electra 6250F  Oras Cu-tube ½"x3/8"                    | 1 (one)<br>1 (one)<br>2 (two) |   |
| 40-40935                                  | Overflow plug                                                                  | 1 (one)                       | j |