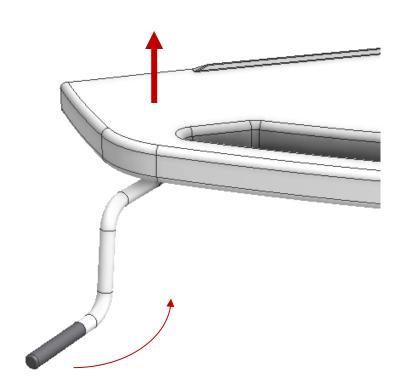

Frame Manual support, left Hand crank assembly left

30-67600:

Incl.

Flexi legs, Manual

Cover

Distance blocks

2 (two) sets

40\*44010-038:

Hexagonal shaft

1 (one)

20\*60320-548:

Hand crank

1 (one)

30-67600:

Flexi legs, Manual

Cover

Distance blocks

2 (two) sets

40\*44010-038:

Hexagonal shaft

1 (one)

20\*60320-548: Hand crank 1 (one)