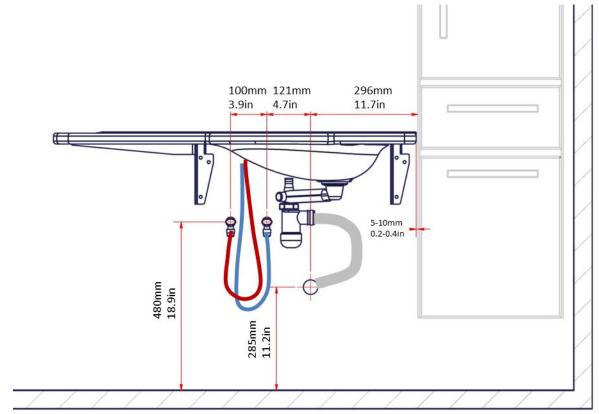

# 9. Optional extras

| 40-44020          | Water and drain kit                            |              |   |
|-------------------|------------------------------------------------|--------------|---|
| Incl.<br>97001601 | Siphon                                         | 1 (one)      |   |
| 97001162          | Flexible drain hose<br>ø32mm / 1.26" pipe stub | 1 (one)      |   |
| 97001035          | ø32mm / 1.26" x88.5° angle                     | 1 (one)      | 8 |
| 97001120          | Connecting hose, ½" x ½", 39,5 in:             | 2 (two)      |   |
| 40*44010-098      | Drain relief                                   | 1 (one)      |   |
| 40-44021          | Cover kit for fixed and basic, left-orion      | <u>ented</u> |   |
| 40-44022          | Cover kit for fixed and basic, right-oriented  |              |   |
| 40-44027          | Cover kit for manual, left-oriented            |              |   |