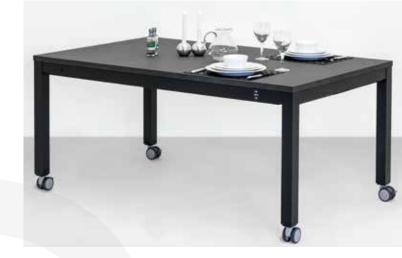

The table frame can designed according to individual requested sizes and for almost every kind of tabletops.

The 4Single table is ideal for the whole family: Large, small, young, elderly or wheelchair and many others.

## 4SINGLE

Max. load: 150/250 kg evenly distributed Height: 55-85/65-95 cm Length: 60-300 cm

4SingleManual (height 55-85 cm) or (height 65-95 cm)

4SingleElectric (height 55-85 cm) or (height 65-95 cm) 4SingleElectric is also available with a battery solution