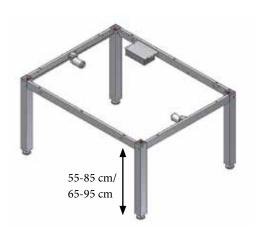

## 4SINGLE

Max. load: 150/250 kg evenly distributed Height: 55-85/65-95 cm Length: 60-300 cm

4SingleManual (height 55-85 cm) or (height 65-95 cm)

4SingleElectric (height 55-85 cm) or (height 65-95 cm) 4SingleElectric is also available with a battery solution