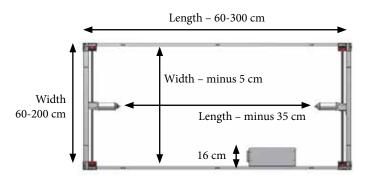

## 4SINGLE

Max. load: 150/250 kg evenly distributed Height: 55-85/65-95 cm Length: 60-300 cm

4SingleManual (height 55-85 cm) or (height 65-95 cm)

4SingleElectric (height 55-85 cm) or (height 65-95 cm) 4SingleElectric is also available with a battery solution