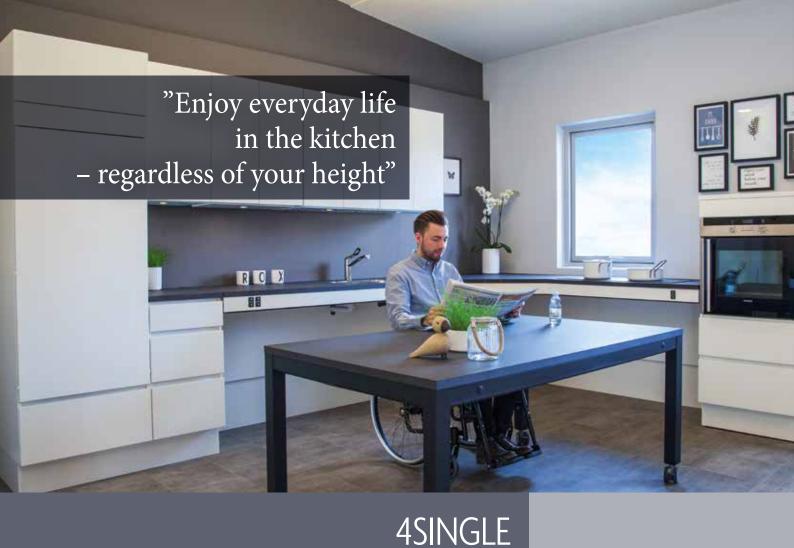

## YOUR TABLETOP WILL REACH NEW HEIGHTS

Manual or electric height-adjustable multi-functional frame for sitting as well as standing work.

Perfect for kitchens, for rooms with large space, family rooms, and dinning-rooms and for many various kitchen activities.

The table frame can designed according to individual requested sizes and for almost every kind of tabletops.

The 4Single table is ideal for the whole family: Large, small, young, elderly or wheelchair and many others.