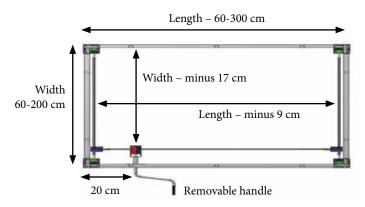

The table frame can designed according to individual requested sizes and for almost every kind of tabletops.

The 4Single table is ideal for the whole family: Large, small, young, elderly or wheelchair and many others.

## Tips:

- The frames are available in other colours.
- The frames are as standard 4 mm smaller than the tabletop size.
- We always recommend safety stops for the electrical frames.

ROPOX A/S · RINGSTEDGADE 221 · 4700 NÆSTVED. DENMARK PHONE: +45 5575 0500 · INFO@ROPOX.DK · WWW.ROPOX.COM