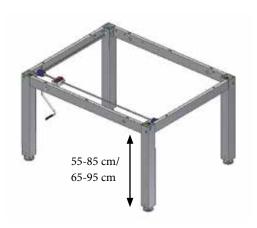

You can adjust the frames by using a handle, remote control or controller. If you mount robust brake wheels on the frame you will get a very mobile table that can be placed almost anywhere in the room according to individual needs.

## 4SINGLE

Max. load: 150/250 kg evenly distributed Height: 55-85/65-95 cm Length: 60-300 cm

4SingleManual (height 55-85 cm) or (height 65-95 cm)

4SingleElectric (height 55-85 cm) or (height 65-95 cm) 4SingleElectric is also available with a battery solution