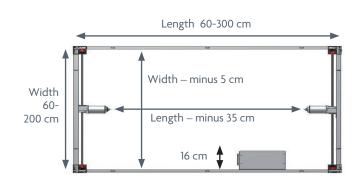

### **ROPOX 4SINGLE**

Max. load: Height: Length: Width: Colour:

150/250 kg evenly distributed 55-58/65-95 cm 60-300 cm 60-200 cm **RAL 7021** 