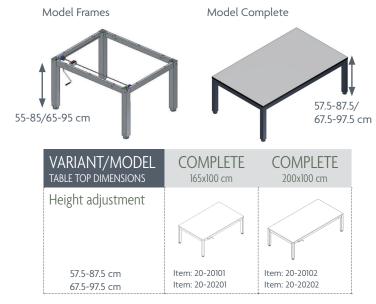

, and dinning-rooms and for many various kitchen activities.

You can adjust the frames by using a handle or controller. If you mount robust brake wheels on the frame you will get a very mobile table that can be placed almost anywhere in the room according to individual needs.

The table frame can designed according to individual requested sizes and for almost every kind of tabletops.

The 4Single table is ideal for the whole family: Large, small, young, elderly or wheelchair and many others.



It is possible to only order a frame and add an optional table top. Our standard table top is light grey.



### **ROPOX 4SINGLE**

Max. load: Height: Length: Width: Colour:

150/250 kg evenly distributed 55-58/65-95 cm 60-300 cm 60-200 cm **RAL 7021** 

#### **4SINGLEMANUAL** Frames & Complete





#### **4SINGLEELECTRIC** Frames & Complete



### **Model Frames** Model Complete 57.5-87.5/ 55-85/65-95 cm 67.5-97.5 cm



#### **ACCESSORIES**

Brake wheels, increase the height by 6.5 cm Item: 50-41600

Fitting for floor Item: 50-41605

Safety strip, length 56-920 cm

**Battery** Item: 50-47025 (Fast height adjustment) Item: 30-69056 to 30-69620 Item: 50-47026 (Slow height adjustment)

Increased lifting power 250 kg Item: 50-41320 (height 55-85 cm) Item: 50-47026 (height 65-95 cm)











NB! Find more information about measurements, technical data, installation interfaces and much more under the product and in the instruction manuals on our website.