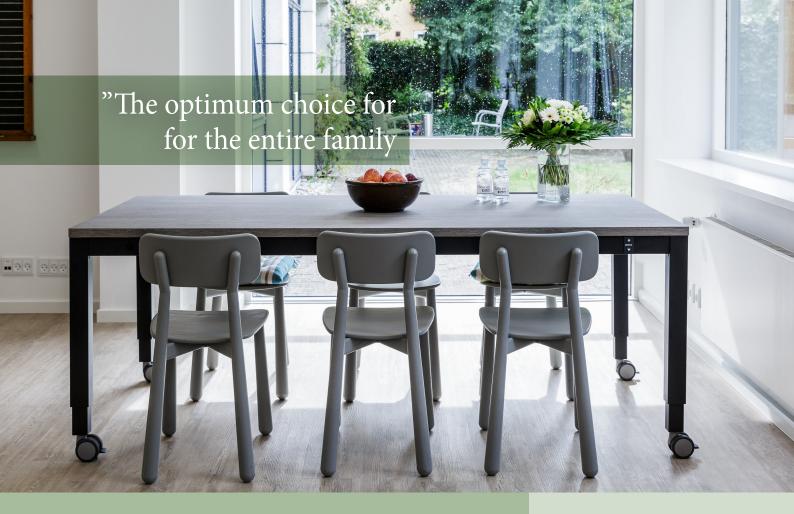

# YOUR TABLETOP WILL REACH NEW HEIGHTS

Manual or electric height-adjustable multi-functional table for sitting as well as standing work.

Perfect for kitchens, for rooms with large space, family rooms, and dinning-rooms and for many various kitchen activities.

The table frame can designed according to individual requested sizes and for almost every kind of tabletops.

The 4Single table is ideal for the whole family: Large, small, young, elderly or wheelchair and many others.