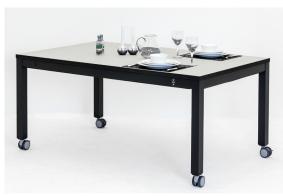

It is possible to only order a frame and add an optional table top. Our standard table top is light grey.

### **ROPOX 4SINGLE**

Max. load: Height: Length: Width: Colour:

150/250 kg evenly distributed 55-58/65-95 cm 60-300 cm 60-200 cm **RAL 7021** 