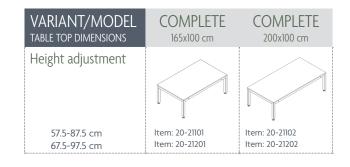

you mount robust brake wheels on the frame you will get a very mobile table that can be placed almost anywhere in the room according to individual needs.

The table frame can designed according to individual requested sizes and for almost every kind of tabletops.

The 4Single table is ideal for the whole family: Large, small, young, elderly or wheelchair and many others.



It is possible to only order a frame and add an optional table top. Our standard table top is light grey.



### **ROPOX 4SINGLE**

Max. load: Height: Length: Width: Colour:

150/250 kg evenly distributed 55-58/65-95 cm 60-300 cm 60-200 cm **RAL 7021** 

#### **4SINGLEMANUAL** Frames & Complete





#### **4SINGLEELECTRIC** Frames & Complete



### **Model Frames** Model Complete 57.5-87.5/ 55-85/65-95 cm 67.5-97.5 cm



#### **ACCESSORIES**

Brake wheels, increase the height by 6.5 cm Item: 50-41600

Fitting for floor Item: 50-41605

Safety strip, length 56-920 cm

**Battery** Item: 50-47025 (Fast height adjustment) Item: 30-69056 to 30-69620 Item: 50-47026 (Slow height adjustment)

Increased lifting power 250 kg Item: 50-41320 (height 55-85 cm) Item: 50-47026 (height 65-95 cm)











NB! Find more information about measurements, technical data, installation interfaces and much more under the product and in the instruction manuals on our website.