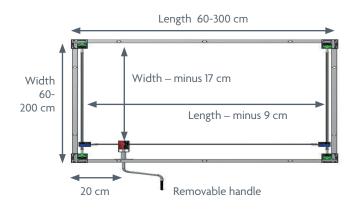

### **ROPOX 4SINGLE**

Max. load: Height: Length: Width: Colour:

150/250 kg evenly distributed 55-58/65-95 cm 60-300 cm 60-200 cm **RAL 7021** 

You can adjust the frames by using a handle or controller. If you mount robust brake wheels on the frame you will get a very mobile table that can be placed almost anywhere in the room according to individual needs.