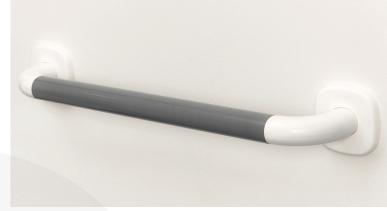

## SAFELY MANOEUVRE WITH GRAB RAILS

Grab and shower rails are robust and stable aids for the independent user in situations where they need a little extra support.

The grab rails are available in a number of lengths and shapes enabling you to design a bathroom with the right aids at the right place for the individual user.

Due to the design and size of the grab rails, you will have a firm and stable grip. They are easy to clean thus keeping a high hygiene level.

The grab rails for adjusting the height of the hand shower can be used with just one hand making it very easy to use.

#### VARIANT/MODEL

55 x 10 x 100 cm

Item no.: 40-44613 white Item no.: 40-44623 grey

The modular grab and shower rails have a special oval shape which enables a natural firm grip. They are produced in aluminium and polymer plastic, with a non-slip, anti-bacterial surface.