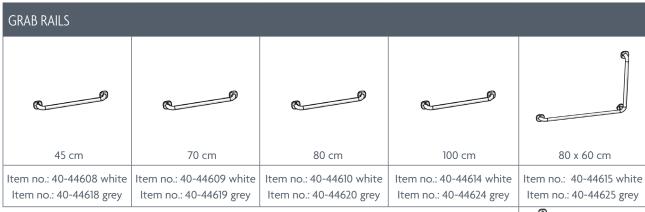

## SAFELY MANOEUVRE WITH GRAB RAILS

Grab and shower rails are robust and stable aids for the independent user in situations where they need a little extra support.

The grab rails are available in a number of lengths and shapes enabling you to design a bathroom with the right aids at the right place for the individual user.

Due to the design and size of the grab rails, you will have a firm and stable grip. They are easy to clean thus keeping a high hygiene level.

The grab rails for adjusting the height of the hand shower can be used with just one hand making it very easy to use.

#### VARIANT/MODEL

55 x 10 x 100 cm

Item no.: 40-44613 white Item no.: 40-44623 grey

The modular grab and shower rails have a special oval shape which enables a natural firm grip. They are produced in aluminium and polymer plastic, with a non-slip, anti-bacterial surface.