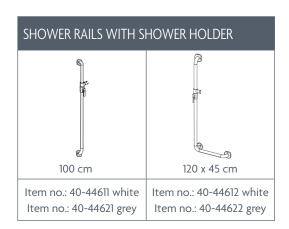

Due to the design and size of the grab rails, you will have a firm and stable grip. They are easy to clean thus keeping a high hygiene level.

The grab rails for adjusting the height of the hand shower can be used with just one hand making it very easy to use.

#### VARIANT/MODEL

55 x 10 x 100 cm

Item no.: 40-44613 white Item no.: 40-44623 grey

The modular grab and shower rails have a special oval shape which enables a natural firm grip. They are produced in aluminium and polymer plastic, with a non-slip, anti-bacterial surface.