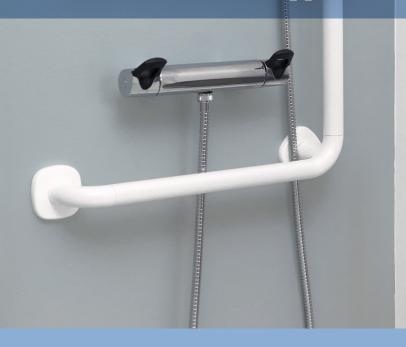

## SAFELY MANOEUVRE WITH GRAB RAILS

Grab and shower rails are robust and stable aids for the independent user in situations where they need a little extra support.

The grab rails are available in a number of lengths and shapes enabling you to design a bathroom with the right aids at the right place for the individual user.

Due to the design and size of the grab rails, you will have a firm and stable grip. They are easy to clean thus keeping a high hygiene level.

The grab rails for adjusting the height of the hand shower can be used with just one hand making it very easy to use.

#### VARIANT/MODEL

55 x 10 x 100 cm

Item no.: 40-44613 white Item no.: 40-44623 grey

The modular grab and shower rails have a special oval shape which enables a natural firm grip. They are produced in aluminium and polymer plastic, with a non-slip, anti-bacterial surface.