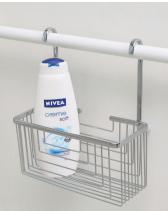

#### **ACCESSORY**

Shower shelf Item no..: 40-44130

Adjustment pin for shower holder Increases the distance between adjustment knob and shower holder by 35cm
Item no.: 40-44600

NB! Find more information about measurements, technical data, installation interfaces and much more under the product and in the instruction manuals on our website.