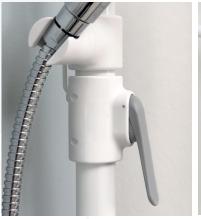

Due to the design and size of the grab rails, you will have a firm and stable grip. They are easy to clean thus keeping a high hygiene level.

The grab rails for adjusting the height of the hand shower can be used with just one hand making it very easy to use.

#### **ACCESSORY**

Shower shelf Item no..: 40-44130

Adjustment pin for shower holder Increases the distance between adjustment knob and shower holder by 35cm
Item no.: 40-44600

NB! Find more information about measurements, technical data, installation interfaces and much more under the product and in the instruction manuals on our website.