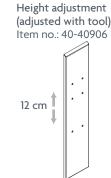

# **ROPOX TOILET SUPPORT ARMS**

Height adjustment: 12 cm (with height adjustabel unit)

Max. user weight: Tested acc. to DS/ISO 17966:2016 (see max. user weight below)

### **ACCESSORIES**

Standing/Sitting attachment Toilet roll holder Item no.: 40-40925 Item no.: 40-40910

12 cm

Height adjustment (adjusted without tool) Item no.: 40-40907

NB! Find more information about measurements, technical data, installation interfaces and much more under the product and in the instruction manuals on our website.