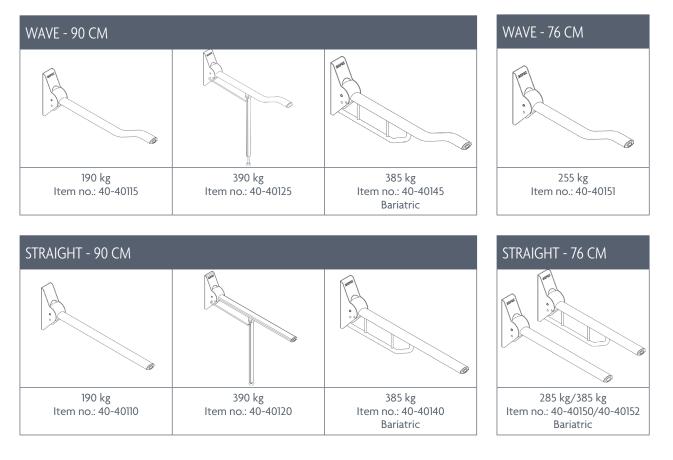

# **ROPOX TOILET SUPPORT ARMS**

Height adjustment: 12 cm (with height adjustabel unit)

Max. user weight: Tested acc. to DS/ISO 17966:2016 (see max. user weight below)

#### VARIANT/MODEL