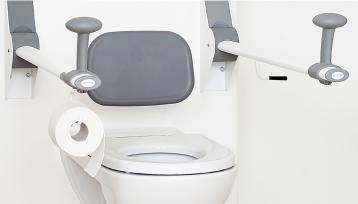

The support arms can be adjusted in height to suit the individual user's needs.

If you need extra room in the bathroom, the support arms can be folded up to vertical position.

### **ACCESSORIES**

Standing/Sitting attachment Toilet roll holder Item no.: 40-40925 Item no.: 40-40910

12 cm

Height adjustment (adjusted without tool) Item no.: 40-40907

NB! Find more information about measurements, technical data, installation interfaces and much more under the product and in the instruction manuals on our website.