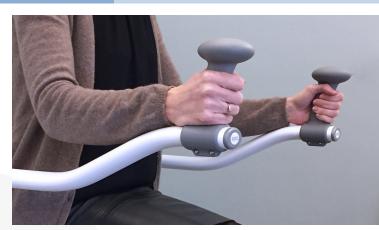

### GET SOMETHING TO LEAN ON

Toilet support arms are a great aid if you need to get on and off the toilet safely. Their ergonomic shapes provide a comfortable grip, and the cleaning-friendly surfaces optimize hygiene.

Because they are designed with two heights and an anti-slip surface, you have a firm grip from both standing and seated position. If you need a little extra support for getting up and sitting down, you can mount the standing/sitting attachments.